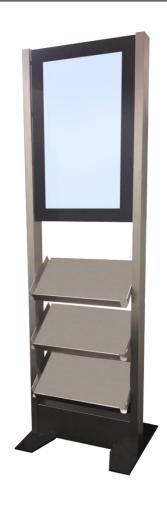

## **H-Type**Model 32-PA with shelves

The H-Type is a professional information and display system for a wide range of applications.

The model 32-PA (display in portrait format with shelves) is a freestanding device which has 2 stainless steel side supports, a 32" display board for 24/7 operation, 3 shelves and 2 floor plates. The display is protected with tempered 6mm glass.

## **Description**

- free standing unit with base plate
- side supports made of stainless steel
- 3 shelves of stainless steel
- passive ventilation
- protection over the display by tempered glass
- display housing made of metal in RAL color black