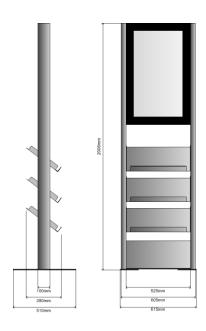

## **Dimension**

height 200.8cmwidth 61.5cmdepth 10.0cm

Diagonal 32"

**Light intensity** 450cd/m2

**Resolution** FullHD 1920 x 1020

Connection HDMI

Weight approx. 50kg

**Temp. range**  $0^{\circ} - +45^{\circ}\text{C}$ 